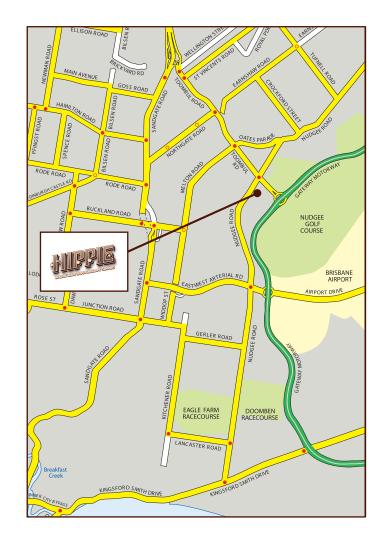

# **BRANCH INFORMATION**

### BRISBANE

| ADDRESS               | 733A Nudgee Road, Northgate, Qld 4013                                                             |
|-----------------------|---------------------------------------------------------------------------------------------------|
| TELEPHONE             | (07) 3265 9240<br>National Free Phone : 1800 777 779<br>International Free Phone : +800 3260 5466 |
| EMAIL                 | info@hippiecamper.com                                                                             |
| WEBSITE               | www.hippiecamper.com                                                                              |
| DISTANCE FROM AIRPORT | 6km                                                                                               |
| DISTANCE FROM CITY    | 12.5km                                                                                            |
| TAXI TRANSFER         | Airport \$25 AUD City \$35 AUD (approx)                                                           |