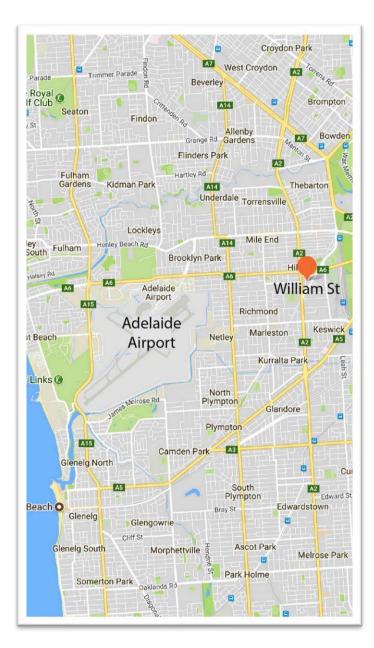

## 32 William Street, Mile End South

Options for transport to and from the airport to **letsgo** depot Adelaide

**Distance from airport:** 5 kilometres

**Distance from city:** 3 kilometres

## **Nearest bus station:**

Stop 2 South Road (100 m from depot)

www.gallivantingoz.com.au