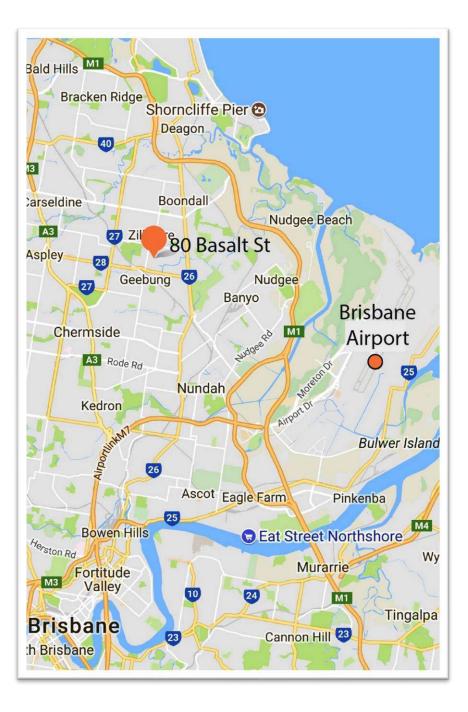

## 80 Basalt Street, Geebung QLD 4034

**Distance from airport:** 12 kilometres

**Distance from city:** 14 kilometres