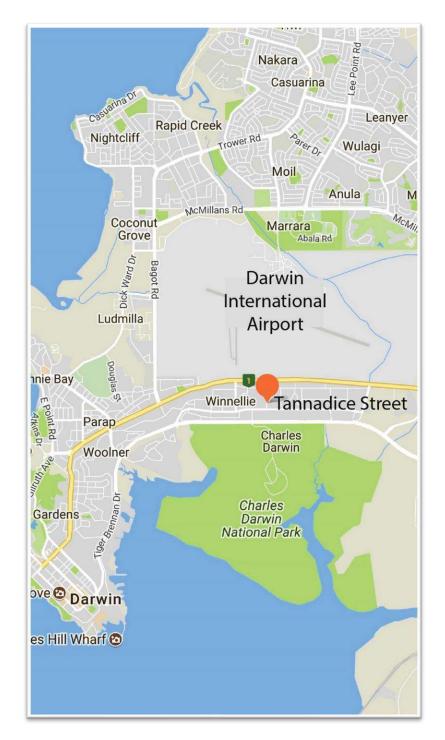

Address: 14 Tannadice Street, Winnellie NT 0820

**Phone:** 1800 538 746

**Opening Hours:** 

M - F: 9.00am to 3.00pm / Sat, Sun and public holidays between 9am - 1pm. All vehicle collection times <u>must</u> be pre-arranged; please call the depot directly to organise your pick up time. Vehicle collection times are scheduled by available time slots. There will be delays at pick up if your time has not been pre-booked (at least 48 hours prior to pick up). To arrange your vehicle collection time, please call 1800 538 746, press 1 in the main menu and then process the correct number to get to the desired branch.

### **Distance from airport:**

11 kilometres

#### Distance from city:

8 kilometres