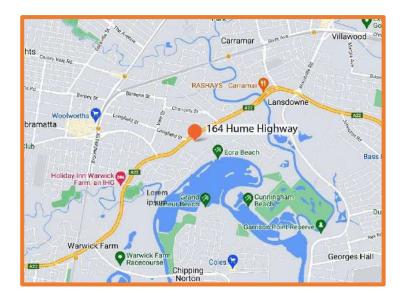

## 164 Hume Highway, Lansvale, NSW 2166

## 1800 538 746

M - F: 9.00am to 3.00pm / Sat, Sun and public holidays between 9am - 1pm. All vehicle collection times <u>must</u> be pre-arranged; please call the depot directly to organise your pick up time. Vehicle collection times are scheduled by available time slots. There will be delays at pick up if your time has not been pre-booked (at least 48 hours prior to pick up). To arrange your vehicle collection time, please call 1800 538 746, press 1 in the main menu and then process the correct number to get to the desired branch.