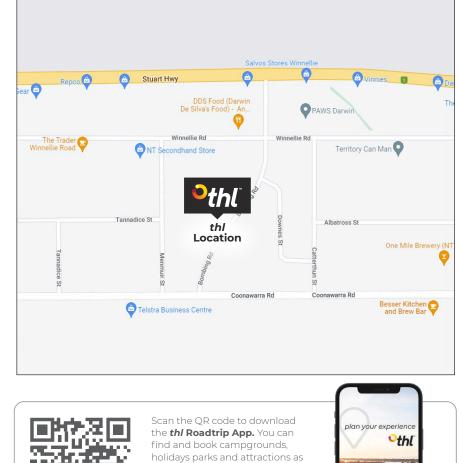

| DARWIN - Branch Information |                                                                                                                                                                                                                                                                                                                                                            |
|-----------------------------|------------------------------------------------------------------------------------------------------------------------------------------------------------------------------------------------------------------------------------------------------------------------------------------------------------------------------------------------------------|
| Address                     | 17 Bombing Road, Winnellie, Darwin, NT 0820                                                                                                                                                                                                                                                                                                                |
| Telephone                   | +61 8 8981 2081                                                                                                                                                                                                                                                                                                                                            |
| Distance from Airport       | 9.6 kilometres / 5.97 Miles                                                                                                                                                                                                                                                                                                                                |
| Distance from City          | 2.4 Kilometres / 1.49 Miles                                                                                                                                                                                                                                                                                                                                |
| Branch Hours                | <ul> <li>01 April 2023 - 30 November 2023</li> <li>Monday – Saturday: 9:00am – 3:30pm</li> <li>Sunday: Opened to meet confirmed bookings</li> <li>1 December 2023 - 31 March 2024</li> <li>Closed</li> <li>All branches are closed on Christmas Day (25 Dec), Good Friday (7 April 2023, 29 Mar 2024), Australia Day Observed Holiday (26 Jan).</li> </ul> |
| Getting to Us               | The branch is accessible by taxi or uber; transfers are not available to/<br>from the airport/city. There is no customer parking available inside the<br>grounds of our branch.                                                                                                                                                                            |