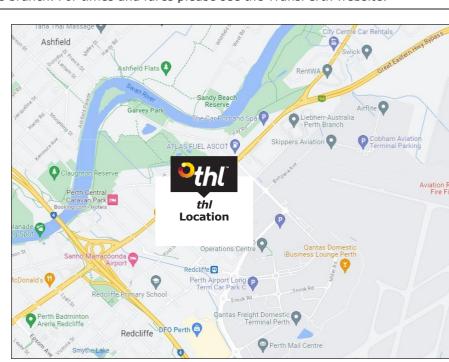

| PERTH - Branch Information |                                                                                                                                                                                                                                                                                                                                                                                                                                                                                                                                                                                                                                                                                                                                                                                                                                                                                                                   |
|----------------------------|-------------------------------------------------------------------------------------------------------------------------------------------------------------------------------------------------------------------------------------------------------------------------------------------------------------------------------------------------------------------------------------------------------------------------------------------------------------------------------------------------------------------------------------------------------------------------------------------------------------------------------------------------------------------------------------------------------------------------------------------------------------------------------------------------------------------------------------------------------------------------------------------------------------------|
| Address                    | 2 Redcliffe Road, Redcliffe, WA, 6104  New depot address effective 6 May 2025                                                                                                                                                                                                                                                                                                                                                                                                                                                                                                                                                                                                                                                                                                                                                                                                                                     |
| Telephone                  | +61 8 9479 5208                                                                                                                                                                                                                                                                                                                                                                                                                                                                                                                                                                                                                                                                                                                                                                                                                                                                                                   |
| Distance from Airport      | 2.2 kilometres / 1.3 miles                                                                                                                                                                                                                                                                                                                                                                                                                                                                                                                                                                                                                                                                                                                                                                                                                                                                                        |
| Distance from City         | 10.7 kilometres / 6.6 miles                                                                                                                                                                                                                                                                                                                                                                                                                                                                                                                                                                                                                                                                                                                                                                                                                                                                                       |
| Branch Hours               | Monday - Saturday: 9:00am - 3:30pm Sunday: Opened to meet confirmed bookings  Please note depots are also closed on some public holidays                                                                                                                                                                                                                                                                                                                                                                                                                                                                                                                                                                                                                                                                                                                                                                          |
| Getting to Us              | The branch is accessible by taxi, bus or uber; transfers are not available to/from the airport/city. There is no customer parking available inside the grounds of our branch but there is secure parking available at Hamer Parking, 20 Redcliffe Road, Redcliffe (240m from the branch).  From the airport (Terminals 1 and 2), a taxi ride will take about 15 minutes (and just 5 minutes from Terminals 3 and 4). Taxi ranks are located at the front of all terminals, as well as Valentine Road within the General Aviation area.  You can also catch the bus from Terminals 1/2 and 3/4. For more information on public transport, please see Perth Airport's website.  From Perth CBD, you can take a 20-minute taxi ride or take Bus Route 40 from outside the Art Gallery of WA. Get off at Ben St and you'll have a 1-minute walk to the branch. For times and fares please see the TransPerth website. |